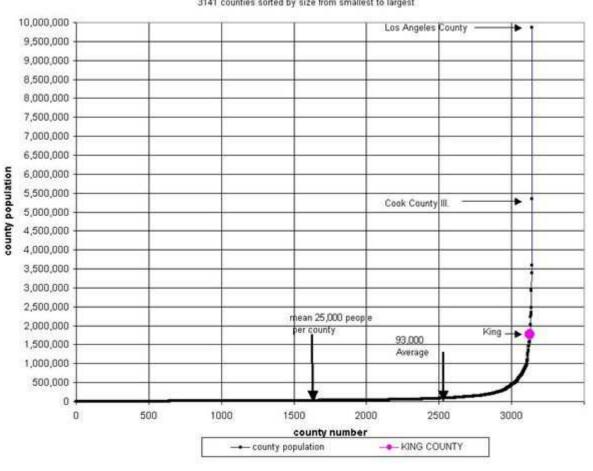

Way too many City People moved here. In their wisdom, they blamed their crap on the country people. This graph is worth a 1000 words. I made it using Excel and www.census.gov Greg

## Sorting U.S. Counties by Size

3141 counties sorted by size from smallest to largest

Maillist mailing list Maillist@proprights.org http://proprights.org/mailman/listinfo/maillist\_proprights.org